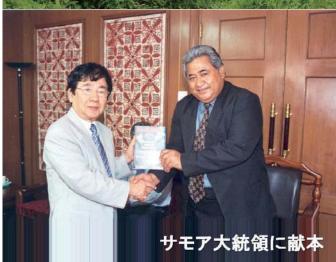

今年は記念事業として、2月に200名余の同窓生が出演し芸術祭を行い、4月にはチャリティゴルフコンペを同窓生及び県民の皆様83組がご参加頂き、双方とも盛会裏に終了いたしました。

7月9日にはグローバルに慈善事業をしておられる英文科5期ご卒業の岸本正之様の顕彰 碑を琉球大学キャンパス内に建立し、除幕式も無事行ったところでございます。

これまで地域社会貢献としてパネルディスカッション、シンポジウム、講演会を無償一般公開し実施して参りましたが、本日は「地球社会の明日を読む」というタイトルで岸本様にお話を賜ります。講師は大変ご多忙を極めておられる中、ロサンゼルスから本講演のためにわざわざ奥様と共においで下さいました。本講演では地球社会の恒久平和に向け、人々が何を目指すべきかという、ご自身の信念を語って頂けるものと思います。